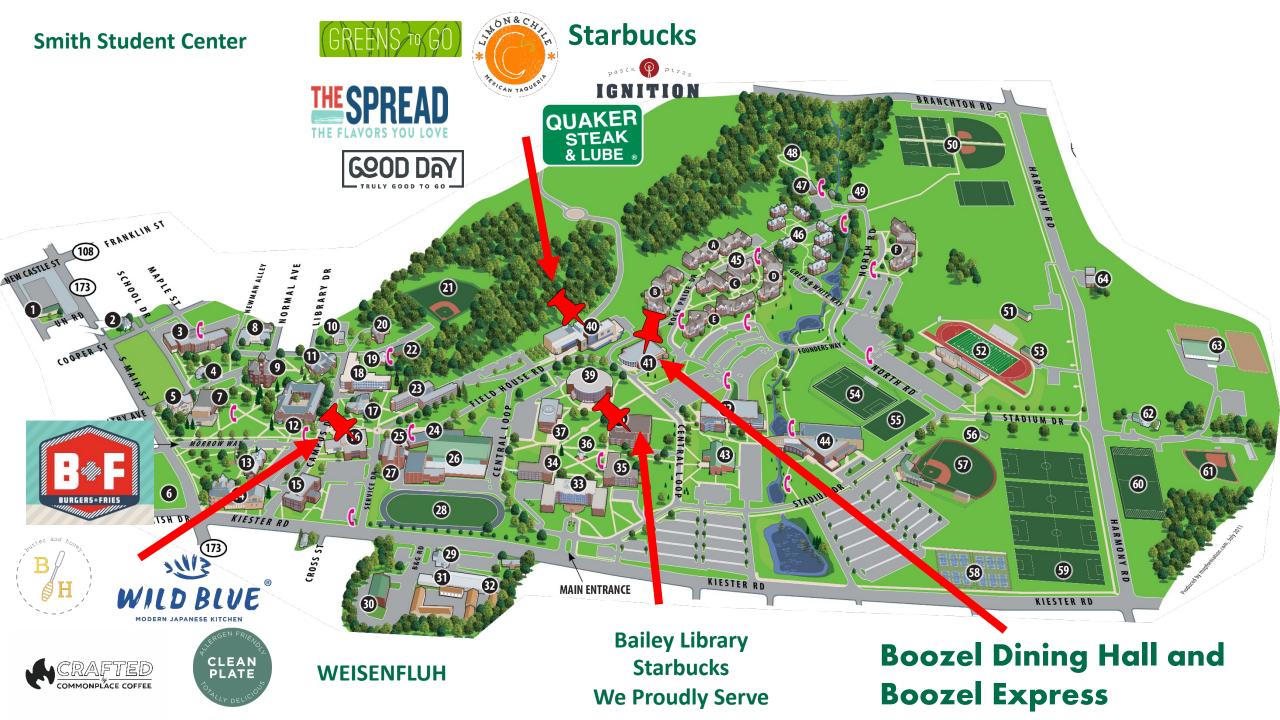

www.sru.edu/dining

## Chaase Tess Stress





#### **ONLY THE BEST**

Chef-inspired, on-trend menus featuring fresh, quality ingredients



### **TOOLS TO THRIVE**

Well-balanced, transparent menus to navigate healthy options with ease



#### **ALL FOR YOU**

Perfectly personalized to fit your life

## Ace Your Appetite



### **ALL YOU CARE TO EAT**

**Boozel Dining Hall** 



### ON THE GO

Locations all across campus





### Student Favorites















## More to Explore







### **SPECIAL EVENTS**

Student-focused events that bring the campus community together



- Theme Nights
- Cooking Classes
- Paint Nights and more

### More to Explore



### **SUSTAINABILITY**

Green Team of student Sustainability Interns



### **LOCAL PARTNERSHIPS**

Local products, guest chefs and restaurant partnerships



### Eat Well





HEALTH BAKED IN



FOOD THAT FITS
YOUR LIFE



ACCESS AT YOUR FINGERTIPS



#### **FEED YOUR POTENTIAL 365**

Visit **fyp365.com** for nutrition news, healthy ideas and inspiration from our chefs and experts.

## Special Dietary Needs





### YOUR ON-CAMPUS RESOURCE

Reach out to meet with our Registered Dietitian or General Manager

Contact us at:

dining@sru.edu

or 724-738-2038